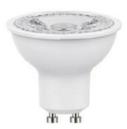

## **Light Source Specification**

Type: LED GU10 220V 5W-8W

**Lamp Life**: 15,000-40,000 Hrs.

**Color Temp.**: 2,700K-6,500K **Beam Angle**: 24D / 36D

Luminus Flux: 400-700 Lumen

**Dimmable:** No (Dimmable is optional.)