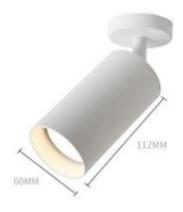

## **Fixture Specification**

**Product Code:** MINN-B

**Description:** Die-cast aluminum body.

Polyester powder paint resistant to corrosion. Thermoplastic adaptor for electricfied track.

Available in black and white.

Dimemsion: Dia: 60mm. \* L: 112mm.

IP Rating: IP20