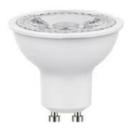

## **Light Source Specification**

Type: LED GU10 220V 5W-8W

**Lamp Life:** 15,000-40,000 Hrs.

**Color Temp.**: 2,700K-6,500K **Beam Angle**: 24D / 36D

Luminus Flux: 400-700 Lumen

**Dimmable:** No (Dimmable is optional.)