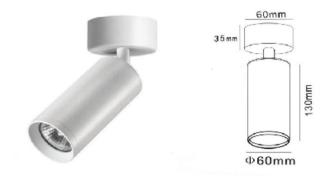

## **Fixture Specification**

Product Code: MARC-B

**Description:** Die-cast aluminum body.

Polyester powder paint resistant to corrosion. Thermoplastic adaptor for electricfied track.

Available in black and white.

**Dimemsion:** Dia: 60mm. \* L: 130mm. \* H: 240mm.

IP Rating: IP20