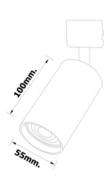

Available in black and white.

Dimemsion: Dia: 55mm. \* L: 100mm.

IP Rating: IP20

Accessories: 1-phrase lighting track (available in 1 m., 1.5 m., and 2 m.)

Straight connector L-shape connector 3-way connector