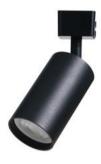

## **Fixture Specification**

Product Code: MATTY

**Description:** Die-cast aluminum body.

Polyester powder paint resistant to corrosion. Thermoplastic adaptor for electricfied track.

Suitable for 1-phrase lighting track.

Available in black and white.

Dimemsion: Dia: 55mm. \* L: 100mm.

IP Rating: IP20

Accessories: 1-phrase lighting track (available in 1 m., 1.5 m., and 2 m.)

Straight connector L-shape connector 3-way connector