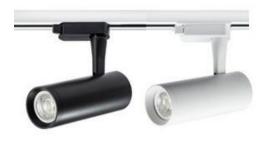

## **Fixture Specification**

Product Code: MICK

**Description:** Die-cast aluminum body.

Polyester powder paint resistant to corrosion. Thermoplastic adaptor for electricfied track.

Suitable for 1-phrase lighting track.

Available in black and white.

Dimemsion: Dia: 60mm. \* L: 160mm.

IP Rating: IP20

Accessories: 1-phrase lighting track (available in 1 m., 1.5 m., and 2 m.)

Straight connector L-shape connector 3-way connector