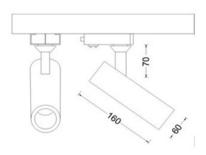

Available in black and white.

Dimemsion: Dia: 60mm. \* L: 160mm.

IP Rating: IP20

Accessories: 1-phrase lighting track (available in 1 m., 1.5 m., and 2 m.)

Straight connector L-shape connector 3-way connector