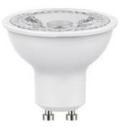

## **Light Source Specification**

**Type:** LED GU10 220V 5W-8W

Lamp Life: 15,000-40,000 Hrs.

Color Temp.: 2,700K-6,500K

Beam Angle: 24D / 36D

Luminus Flux: 400-700 Lumen

Dimmable: No (Dimmable is optional.)